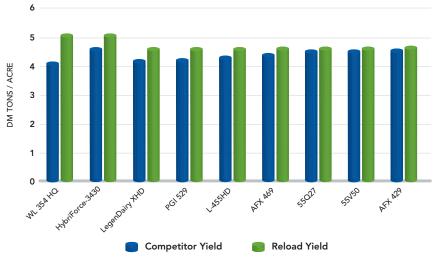

#### Head to Head Yield Performance

\*Number of harvest years range from 2-8 and trials 1-4 per variety comparison. Trial locations: West Salem, WI, Medford, MN, Clinton, WI, Stratford, WI.