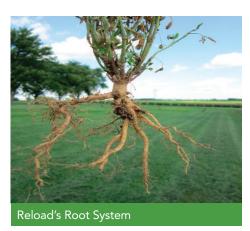

#### Branch rooted characteristics

The branch rooted trait delivers improved root protection and durability in the ground during periods of freezing and thawing. Branch rooting has also proven beneficial under wetter conditions, and improved tolerance to saturated soils. Reload is also well suited to normal, well-drained soils to produce optimal yields over the life of the stand.