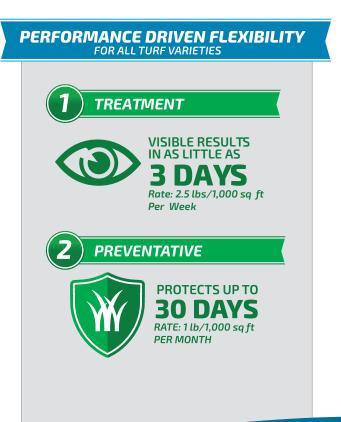

#### **Benefits of Aqueduct Flex:**

- Provides rapid recovery of stressed turf with visible results in as little as 3 DAYS when used at the treatment rate
- Provides up to 30-DAY PROTECTION against the development of localized dry spot when applied on a monthly basis at the preventative rate
- Safe to use on all turf varieties and areas, including golf course greens, tees, fairways, athletic fields, and residential lawns
- Safe to use on ornamental gardens, landscapes, trees, and shrubs