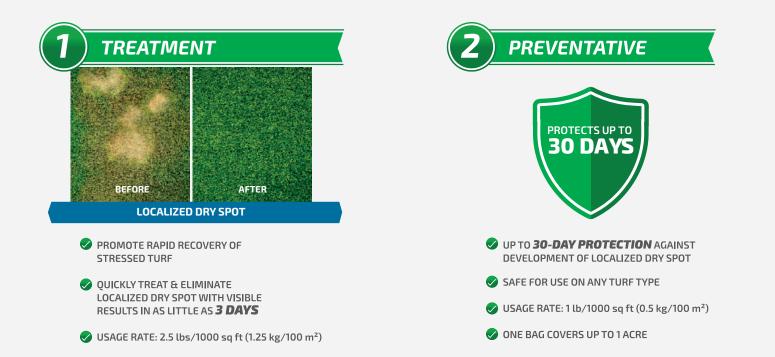

#### **Benefits of Aqueduct Flex:**

- Provides rapid recovery of stressed turf with visible results in as little as 3 DAYS when used at the treatment rate
- Provides up to 30-DAY PROTECTION against the development of localized dry spot when applied on a monthly basis at the preventative rate
- Safe to use on all turf varieties and areas, including golf course greens, tees, fairways, athletic fields, and residential lawns
- Safe to use on ornamental gardens, landscapes, trees, and shrubs

| ProFacts      |                                                                                                                                                                        |
|---------------|------------------------------------------------------------------------------------------------------------------------------------------------------------------------|
| WHAT IT DOES: | Treats and prevents symptoms of stressful conditions for all turf varieties.                                                                                           |
| HOW TO APPLY: | Whenever symptoms of stressful conditions initially appear, or on a monthly basis to prevent the onset of symptoms.                                                    |
| COVERAGE:     | <b>Treatment:</b> Covers 17,420 sq ft (1,618 m2) at 2.5 lbs/1000 sq ft (1.25 kg/100 m2)<br><b>Preventative:</b> Covers up to 1 acre at 1 lb/1000 sq ft (0.5 kg/100 m2) |
| WHERE TO USE: | Safe to use on all turf types, ornamental gardens, shrubs, and trees.                                                                                                  |