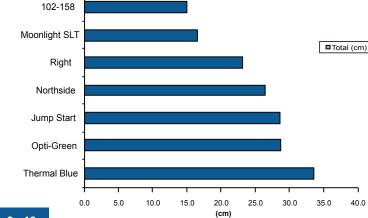

Applications:**

Moonlight SLT has good winter color and performs great in lawn mixtures with ryegrass and other dark colored bluegrasses. It has a lower growth habit and can be maintained at lower mowing heights with good results and less mowing. Moonlight SLT is an excellent choice for golf course tees, fairways, and roughs. It is also recommended for sod farms and high traffic athletic field installations.

# **Geographical Adaption:**

Moonlight SLT is adapted to the cool season zones. It performs well in the southern plains states and areas of the transition zone where Kentucky bluegrasses are used. It has also performed well in Europe. Recommended seeding rates are 2-3 lbs./1,000 sq. ft.(125 kg./ha) during the fall and spring growing seasons. Fertilize at 3-4lb N/1000 sq. ft./year.



| TRAITS               | 1  | 2    | 3    | 4   | 5   | 6    | 7   | 8   | 9    | 10 |
|----------------------|----|------|------|-----|-----|------|-----|-----|------|----|
| Leaf Spot Resistance |    |      |      |     |     |      |     |     |      |    |
| Color                |    |      |      |     |     |      |     |     |      |    |
| Shade Tolerance      |    |      |      |     |     |      |     |     |      |    |
| Salt Tolerance       |    |      |      |     |     |      |     |     |      |    |
| Low Growth Habit     |    |      |      |     |     |      |     |     |      |    |
| Seeding Rate         | 2- | 3lbs | s /1 | 000 | )sq | . ft | (12 | 5 k | g./h | a) |
|                      |    |      |      |     |     |      |     |     |      |    |

Distributed by